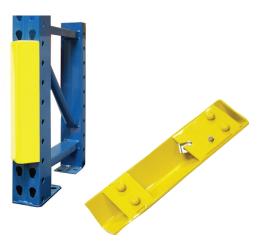

#### **Free-Standing Column Protectors**

Steel King's Free-Standing Column Protectors shield rack columns from collision damage by blocking and deflecting fork trucks at the point of impact.

- · Easy after-market add-on
- Standard heights: 12", 18", 24"
- Highly visible, safety yellow
- Protects 3" or 4" wide columns with standard base plates
- Requires four 1/2" X 3-3/4" anchors

#### Snap-Guard® Column Protectors

Steel King's Snap-Guard is an adjustable column protector for boltless rack that protects SK2000 upright rack column from forklift damage. Snap-Guard is constructed of structural angle and features an exclusive four-rivet connection that automatically locks into the upright column. Adjustable, removable and flexible, the Snap-Guard can be used to protect each storage level. A great after-market addition to any pallet rack installation, Snap-Guard is available immediately through Steel King's Quick Ship program.

- · Easy after-market add-on
- Four-rivet snap-on connection
- · Auto-engaging safety lock
- · Adjustable in 2" increments
- · Remove and adjust tool available