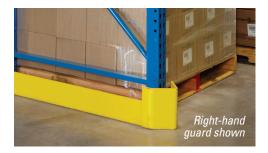

#### **Free-Standing Column Protectors**

Steel King's Free-Standing Column Protectors shield rack columns from collision damage by blocking and deflecting fork trucks at the point of impact.

- · Easy after-market add-on
- Standard heights: 12", 18", 24"
- Highly visible, safety yellow
- Protects 3" or 4" wide columns with standard base plates
- Requires four 1/2" X 3-3/4" anchors