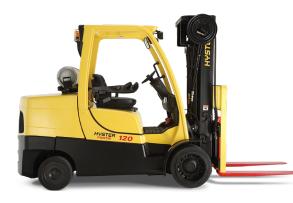

01

**GARDEN CITY** 3830 W Jones Garden City, KS 67846 620.277.2290

**TOPEKA** 1300 NW US HWY 24 Topeka, KS 66608 785.228.2225

**SALINA** 1100 Old Highway 40 Ct Salina, KS 67401 785.825.5151





WICHITA GARDEN CITY TOPEKA SALINA

www.berrymaterial.com

www.berrymaterial.com

**SCAN TO VIEW** 

EQUIPMENT

www.berrymaterial.com

# HANDLING SOLUTIONS FOR SUCCESS

#### www.berrymaterial.com

#### Pneumatic Trucks 3,000 to 36,000 pound capacitie

#### Electric Sit-down Trucks 3,000 to 12,000 pound capacities

# **Electric Pallet Jacks** 4,000 to 8,000 pound capacities







Mariotti Compact Forklifts 750 to 3,000 pound capacities

#### Cushion Tire Trucks 3,000 to 15,500 pound capacities

#### Narrow Aisle & Order Selector 3,000 to 4,500 pound capacities



## SlabScissor Lifts by Genie