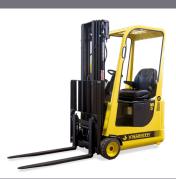

lisade Wichita, KS 67217 316.945.0101

**GARDEN CITY** 3830 W Jones Garden City, KS 67846 620.277.2290

**TOPEKA** 1300 NW US HWY 24 Topeka, KS 66608 785.228.2225

**SALINA** 1100 Old Highway 40 Ct Salina, KS 67401 785.825.5151





WICHITA GARDEN CITY TOPEKA SALINA

www.berrymaterial.com

www.berrymaterial.com

**SCAN TO VIEW** 

EQUIPMENT

www.berrymaterial.com

# HANDLING SOLUTIONS FOR SUCCESS

#### www.berrymaterial.com

#### Pneumatic Trucks 3,000 to 36,000 pound capacitie

#### Electric Sit-down Trucks 3,000 to 12,000 pound capacities

# **Electric Pallet Jacks** 4,000 to 8,000 pound capacities







Mariotti Compact Forklifts 750 to 3,000 pound capacities

#### Cushion Tire Trucks 3,000 to 15,500 pound capacities

#### Narrow Aisle & Order Selector 3,000 to 4,500 pound capacities



## SlabScissor Lifts by Genie