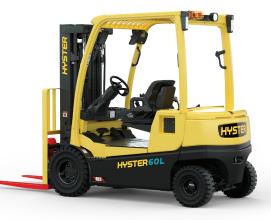

pair
- Battery maintenance/repair
- Damage waiver insurance available

## OPERATOR TRAINING AVAILABLE

#### **RENTAL TERM LENGTH:**

Daily • Weekly 4 Weeks • Long Term **WICHITA** 4626 S Palisade Wichita, KS 67217 316.945.0101

**GARDEN CITY** 3830 W Jones Garden City, KS 67846 620.277.2290

**TOPEKA** 1300 NW US HWY 24 Topeka, KS 66608 785.228.2225

**SALINA** 1100 Old Highway 40 Ct Salina, KS 67401 785.825.5151





WICHITA GARDEN CITY TOPEKA SALINA

www.berrymaterial.com

www.berrymaterial.com

**SCAN TO VIEW** 

EQUIPMENT

www.berrymaterial.com

# HANDLING SOLUTIONS FOR SUCCESS

#### www.berrymaterial.com

#### Pneumatic Trucks 3,000 to 36,000 pound capacitie

#### Electric Sit-down Trucks 3,000 to 12,000 pound capacities

# **Electric Pallet Jacks** 4,000 to 8,000 pound capacities







Mariotti Compact Forklifts 750 to 3,000 pound capacities

#### Cushion Tire Trucks 3,000 to 15,500 pound capacities

#### Narrow Aisle & Order Selector 3,000 to 4,500 pound capacities



## SlabScissor Lifts by Genie