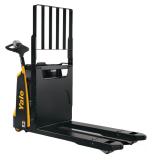

# **Electric Pallet Jacks** 4,000 to 8,000 pound capacities

Mariotti Compact Forklifts 750 to 3,000 pound capacities